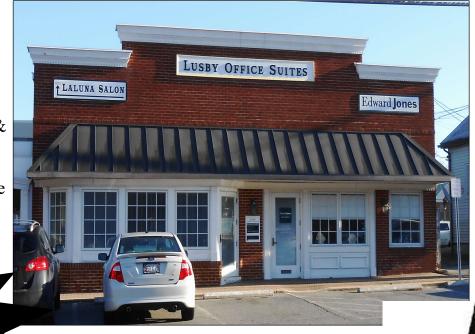

## Located a stroll away from Calvert County government offices!

## <u>162 Main Street</u> Suite 2

1,823 +/- Sq. Ft. \$3,400./Month 1st floor- 2 offices, bathroom & reception area 2nd floor- 2 offices, conference room & kitchenette

> Ready for Occupancy!

Located on Main Street in Prince Frederick. Within walking distance to the Prince Frederick Courthouse, other government offices, Prince Frederick Post Office, shops, and restaurants.

Could it be the right place for you?